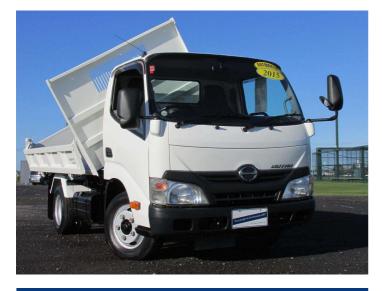

# 2015 Hino Dutro 2000kg 3 Way Tipper

\$41,990

finance

Purchase Price

Includes GST, Registration & Licensing

#### **Top features**

- » 3 Way Drop Side F/Deck
- » 3 Way Tipper
- » ABS Braking
- » Adjustable Steering Co...
- » Air Conditioning
- » Automatic
- » Cup Holders
- » Exhaust Brake
- » Heavy Duty Vinyl

- » Idle Stop/Start
- » Load Adjustable Head L...
- » Power Steering» Power Windows
- » SRS Airbag
- » Tilt Cab
- » Turbo
- ab
- » TUIDO

Safety

Reg No. -Ext Colour White History -

Seats

## 3 seats, Heavy Duty Vinyl

CO2 Emissions

Energy Economy

Stock ID: 6460

NZ Light Commercials NZ Light Commercials | Phone 09 299 9182 | Email sales@nzlightcommercials.co.nz 186 Great South Road, Takanini, Auckland 2112, New Zealand www.nzlightcommercials.co.nz